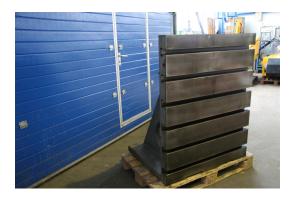

## Angular Clamping Device WMW 1000x1250

## technical details

 length:
 800 (tief) mm

 width:
 1000 mm

 height:
 1250 mm

 weight of the machine ca.:
 1077 kg

## additional information

T-Slots DIN 650:

a=35mm; h=68mm; b=60mm; c=25mm Distance T-slots centred: 200mm

WMW AG Messeallee 10a D-04158 Leipzig Tel: +49 (0341) - 52 04 60 Mail: info@wmwag.com
Fax: +49 (0341) - 52 04 61 7 Web: http://www.wmwag.com