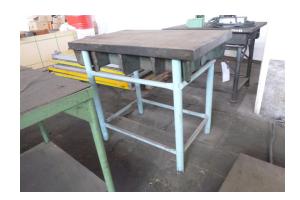

## Measuring- and Marking Machine WMW 1000x630

## technical details

| Length:                      | 1000 mm |
|------------------------------|---------|
| width:                       | 630 mm  |
| thickness of clamping plate: | 90 mm   |
| weight of the machine ca .:  | 333 kg  |

## additional information

Plate with frame