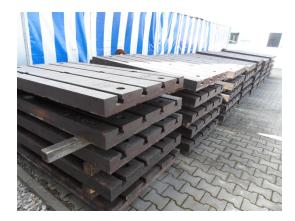

## bolster plate WMW 1600x1000x100

## technical details

floor-plate length:

plate width:

plate height:

number of T-slots:

weight of the machine approx.:

dimensions L x W x H:

1600 mm

1000 mm

1000

Tel: +49 (0341) - 52 04 60

Fax: +49 (0341) - 52 04 61 7

## additional information

T-slots: according to DIN 650 and 508 a=36mm; h=61mm; b=62mm; c=25mm center distance T-slot: 250mm

Sides and edges are milled. Price per plate.