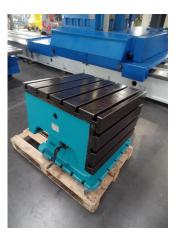

# Clamping Cube WMW 710x710

## additional information

tiltable clamping cube with vertical and horizontal clamping surface

#### Clamping surface:

- vertical W x H 710 x 450mm rotatable
- horizontal L x W 710 x 710mm tiltable
- tilt angle 90 °
- mounting slot W x L 24 x 36mm

## T-slot according to DIN 650:

- horizontal a = 22; h = 38; b = 39.5; c = 17.5 mm; center distance 125mm
- vertical a = 22; h = 38; b = 39.5; 17.5 mm; center distance125mm

Surface in good condition and clean!