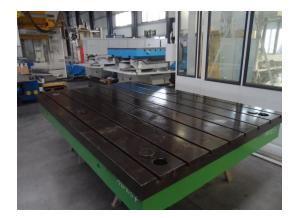

## bolster plate WMW 3000x2000x100

## technical details

| floor-plate length:         | 3000 mm          |
|-----------------------------|------------------|
| plate width:                | 2000 mm          |
| plate height:               | 100 mm           |
| weight of the machine ca.:  | ca. 5000 kg      |
| transport dimensions LxWxH: | 3000x2000x100 mm |

## additional information

incl. adjusting bolt, covering and leveling feet

8x T-slots to DIN 650: a = 21,5mm; h = 39,0mm; b = 37,0mm; c = 17,0mm; Center distance of T-slot = 250mm