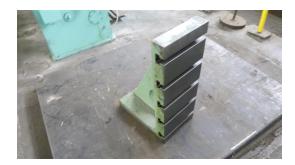

# technical details

 length:
 400 mm

 width:
 245 mm

 height:
 630 mm

 depth:
 400 mm

weight: je ca. 87 kg/86 kg

#### Description:

- clamping surface vertical = H: 630mm x W: 245mm
- clamping surface foot L: 400mm x W: 245mm with cavity 160 x 80mm
- T-slots according to DIN 650: a = 22,0mm; b = 41.0; c = 17.5 mm; center distance 125mm