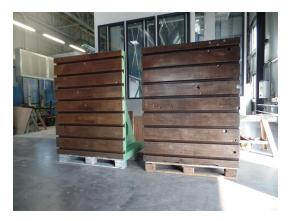

## technical details

 length:
 1100 mm

 width:
 1260 mm

 height:
 1610 mm

 weight:
 ca. 1,90 t

dimension L-W-H: B: 1260 x Tiefe: 1100 x H: 1610 mm

## additional information

There are two clamping angles of the same size for sale.

#### Description:

- clamping surface vertical
- clamping surface foot
- T-slots according to DIN 650: a = 35.0mm; b = 60,0mm, h = 63.0mm; c = 26,0 mm

WMW AG Messeallee 10a D-04158 Leipzig Tel: +49 (0341) - 52 04 60 Fax: +49 (0341) - 52 04 61 7 Mail: info@wmwag.com
Web: http://www.wmwag.com