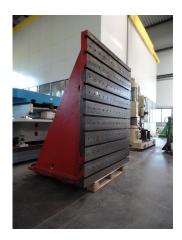

## Angular Clamping Device WMW 2000x1600

## technical details

length: mm
width: mm
height: mm

length:Tiefe: 1200 mmwidth:1600 mmheight:2000 mmmachine weight approx.:2610 kg

## additional information

T-slot according DIN 650: T-slot-distance= 200mm

WMW AG Messeallee 10a D-04158 Leipzig Tel: +49 (0341) - 52 04 60 Fax: +49 (0341) - 52 04 61 7 Mail: info@wmwag.com Web: http://www.wmwag.com