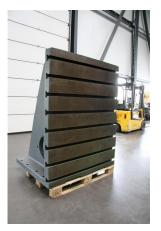

## Angular Clamping Device WMW AW 1600x1200x1050

## technical details

 length:
 1050 mm

 width:
 1200 mm

 height:
 1600 mm

depth: Länge/Tiefe: 1050 mm

weight of the machine approx.: 2483 kg

## additional information

- vertical clamping surface: height: 1600mm; width: 1200mm
- clamping surface is smoothed
- 8x T-slots according to DIN 650:
- a=36; h=61; b=61; c=26 mm
- base clamping surface: depth: 1020mm; width: 1250mm