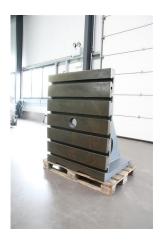

## Angular Clamping Device WMW AW 800x995x1250

## technical details

 length:
 800 mm

 width:
 995 mm

 height:
 1250 mm

depth: Tiefe/Länge: 800 mm

weight of the machine approx.:

## additional information

The clamping surface is finished, good used condition, slight signs of use centre bore Ø 119mm

T-slots according to DIN 650: a=36; h=62; b=63; c=25 mm

Tel: +49 (0341) - 52 04 60 Mail: info@wmwag.com
Fax: +49 (0341) - 52 04 61 7 Web: http://www.wmwag.com