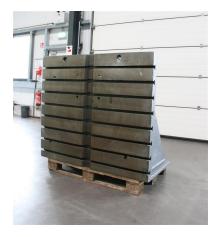

## technical details

 length:
 800 mm

 width:
 1400 mm

 height:
 1200 mm

depth: Tiefe/Länge: 800 mm

weight of the machine approx.: 1140 kg

## additional information

The clamping surface is smoothed, good used condition, slight signs of use with 2x feed-through holes in the upper area Ø 44mm

T-slots according to DIN 650: a=24; h=47; b=42; c=18 mm center distance

base clamping surface: depth: 800mm, width: 1400mm

Tel: +49 (0341) - 52 04 60 Mail: info@wmwag.com
0a Fax: +49 (0341) - 52 04 61 7 Web: http://www.wmwag.com