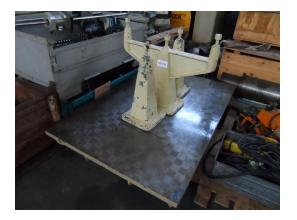

## technical details

Length:1500 mmwidth:1000 mmthickness of clamping plate:50 mm

weight of the machine ca.: 443 + (105 Füße) kg

## additional information

Measuring and marking plate on 3 feet

- material: cast steel
- surface finely finished, slight signs of use
- the support feet are adjustable in height from approx. 550 650mm

Sale without accessories!