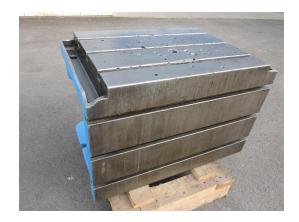

## Clamping Cube WMW 780 x 500 x 500

## technical details

length:780 mmwidth:500 mmheight:500 mmweight of the machine approx.:200 kg

## additional information

Drill cube material made of cast steel.

T-slots according to DIN 650:

- a=18; h=29; c=30; b=13mm
- clamping surface vertical: 780 x 50mm
- clamping surface horizontal: 660 x 500mm
- -With coolant drip tray.