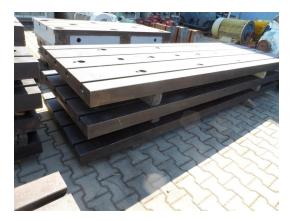

## bolster plate WMW SP 3000x1000x100

## technical details

floor-plate length: 3000 mm plate width: 1000 mm plate height: 100 mm weight of the machine ca.: 1500 kg

## additional information

There are 4 cast steel plates available for sale. also as plate field with 12m² and/or single

T-slots according to DIN 650 a=18; h=48; b=47; c=21mm; center distance 250mm

With 24 pcs. offset holes and 12 pcs. through holes. Incl. some sliding blocks and some hexagon socket screws. Sides and edges are milled.