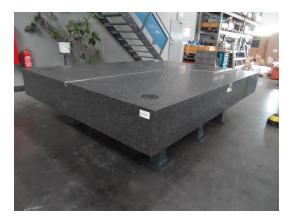

# Measuring Plate OELZE GP3000x2200x350

## technical details

length: 3000 mm
width: 2200 mm
total power requirement: kW
Weight approx.: 6,7 t

## additional information

Granite measuring table

Equipped with 3 steel T-slots according to DIN 650 14mm (a=14; b=24; b=23; c=10,5mm)

Column bores 2pcs. Ø 150mm

Levelling feet 7 pieces adjustable in height 420 - 500mm