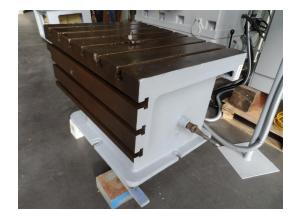

## Clamping Cube WMW 1000 x 800 schwenkbar

## technical details

length:1000 mmwidth:800 mmheight:630 mmweight of the machine approx.:1139 kg

## additional information

Drill cube material made of cast steel.

The cube can be pivoted 90°.

T-slots according to DIN 650: a=28mm; h=52mm; b=49mm; c=20mm

- clamping surface vertical: LxW: 1000 x 400mm
- clamping surface horizontal: LxW: 1000 x 800mm