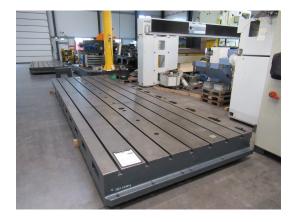

## bolster plate WMW AP 7200x2300x330

stock-no.: 1101099 type of machine: bolster plate

make: WMW

type: AP 7200x2300x330

year of -

manufacture:

type of control: other country of origin: Germany

storage location: Leipzig 1 Außenbereich

## technical details

floor-plate length: 7040 mm

plate width: 2230 mm

plate height: 330 mm

weight of the machine ca.: 12800 / Stück kg

## additional information

2 pieces of cast steel plates for sale free. Surface finished

T-slots according to DIN 650: a=28mm; h=58mm; b=49mm; c=28, and distance T-slot to T-slot: 305mm The plates are equipped for side mounting/clamping connection.

Through holes 11 pieces  $\varnothing$  28mm continuous with counterbore  $\varnothing$  600mm x 260mm and 12 pieces  $\varnothing$  28mm continuous with counterbore  $\varnothing$  114 x 270mm.

Our price per plate.