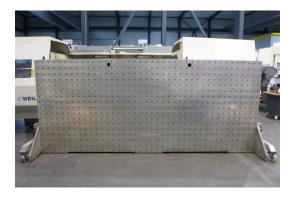

## technical details

floor-plate length: 4000 mm plate width: 1000 mm plate height: 1700 mm material thickness: 150 mm weight of the machine ca.: 2300 kg

## additional information

Cast aluminum plate, finished

This plate can be used for assembly work on both sides. Numerous clamping holes (M8) evenly arranged on the plate. By means of lift/chassis (welded/screwed) the aluminum plate stands securely on the floor. The plate can be moved via two wheels each.