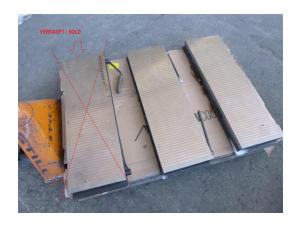

## Sorry the machine has been sold already!

stock-no.: 1101105

type of machine: Magnetic Clamping Plate

make: Walker-Hagou

type: C30 year of -

manufacture:

type of control: conventional country of origin: Netherland storage location: Leipzig 1 delivery time: immediately

## additional information

2 pieces PERNMANENT magnetic plates magnetic clamping via 2x hand levers, because of 2 divided clamping surfaces 404mm and 253mm magnetic core distance 8mm x width 13mm partly hand lever available