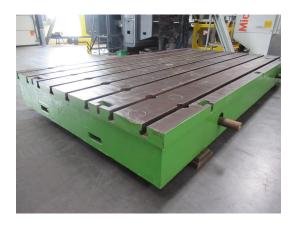

## technical details

floor-plate length: 3500 mm plate width: 2000 mm plate height: 350 mm weight of the machine ca.: 5,0 kg

## additional information

1 piece very good cast steel plate

Surface finished

T-slots according to DIN 650: a=36; h=65; b=60 c=26mm Distance from edge: 105mm; center distance: 250mm

Tel: +49 (0341) - 52 04 60 Fax: +49 (0341) - 52 04 61 7 Mail: info@wmwag.com Web: http://www.wmwag.com