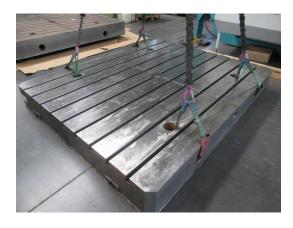

## bolster plate WMW AP 2500x2000x275

stock-no.: 1101113 type of machine: bolster plate

make: WMW

type: AP 2500x2000x275

year of -

manufacture:

type of control: other country of origin: Germany storage location: Leipzig 5 delivery time: immediately

## technical details

floor-plate length: 2500 mm plate width: 2000 mm plate height: 275 mm

weight of the machine ca.: ca. 5,5 pro Platte to t

Tel: +49 (0341) - 52 04 60

Fax: +49 (0341) - 52 04 61 7

## additional information

of very good cast steel plates for sale free. verpackt in Ölpapier und Folie

Surface finished

T-slots according to DIN 650: a=36; h=65; b=60 c=26mm distance from the edge: 105mm; center distance: 250mm