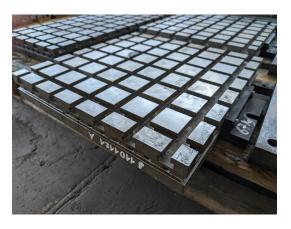

## technical details

floor-plate length: 460 mm plate width: 450 mm plate height: mm Plate thickness: 65 mm machine weight approx.: 67 kg

## additional information

very good steel plate for sale free, packed in oiled paper and foil

Surface ground Ra 0.8 according to drawing

T-slots according to DIN 650: a=36; h=65; b=60 c=26mm, chamfered approx. 1.5mm

Distance from edge: 100mm; center distance: 100mm

(without attached 4x swivel hoist ring)

WMW AG Messeallee 10a D-04158 Leipzig Tel: +49 (0341) - 52 04 60 Fax: +49 (0341) - 52 04 61 7 Mail: info@wmwag.com
Web: http://www.wmwag.com