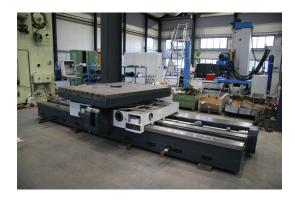

## Rotary Table - Boring INFRATIREA MRD 1700x2000/3000

stock-no.: 1104003

type of machine: Rotary Table - Boring

make: INFRATIREA

type: MRD 1700x2000/3000

year of 1985 / 2023

manufacture:

type of control: conventional country of origin: Romania storage location: Leipzig 5 delivery time: immediately

## technical details

| table length:              | 2000 mm         |
|----------------------------|-----------------|
| table width:               | 1700 mm         |
| table load:                | 15 t            |
| x-travel:                  | längs=3000 mm   |
| table rotating:            | 360 motorisch ° |
| height over floor:         | 1020 mm         |
| total power requirement:   | ca. 1,0 kw      |
| weight of the machine ca.: | 14,2 t          |
| dimensions:                | 5.7x2.1x1.0 m   |

## additional information

The boring mill table was built in 1985 and overhauled in 2023 (retrofit)

The table is mounted on a flat bed guide (5000x1380mm).

The axis of rotation (B) is mounted hydrostatically,

9x T-slots according to DIN 650 and 508: a=28mm; h=54mm; b=51mm; c=21mm whose center distance = 160mm B-axis as positioning axis, which is clamped.

WMW AG Messeallee 10a D-04158 Leipzig Tel: +49 (0341) - 52 04 60 Fax: +49 (0341) - 52 04 61 7 Mail: info@wmwag.com
Web: http://www.wmwag.com