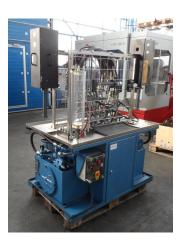

## additional information

Test Station for moving components of all kind application: two sided plant to install flexible mounting and test procedure sequences and - / or as a test bench for hydraulic systems/devices consisting of: 2 x hydraulic pack Rexroth; motor capacity 2 x 1,6kW, tank volume 2x40 liter table : 2 x both sides size 1240x400mm mounting wall : grid wall , 2 x both sides, size 920x750mm cabinet section with 2 x fitted shelves

equipment:

2x cylinder Type CD 70F 25/16-0200; 2 div. pipe connection

- div. Accessories included
- i.D.