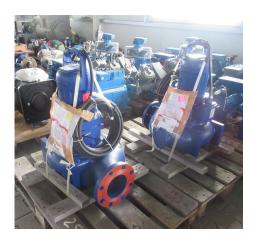

## feed pump KSB KRTD 150-253/114UEG-S

## additional information

2 pieces KBS submersible sewage pumps, close-coupled design, submersible motor Double unit design, each pump 50 % of peak capacity operation as good as new

Pumping liquid: water Delivery flow 490.02 m³/h Flow rate (pump) 245.01 m³/h Pump speed 1461 rpm