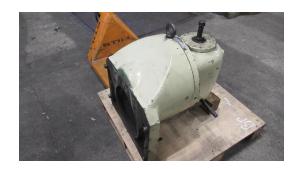

## Vertical Milling Head WMW Ap8-II - F400

## additional information

Weight with pallet = approx. 250 kg Dimensions: L: 550 x W: 500 x H: 520mm Spindle holder SK5 swivel left 100° and right 20° Clamping surface W x H: 500 x 380mm Flange mounting  $\emptyset$  260mm Helical toothed gear, 23 teeth, module 6