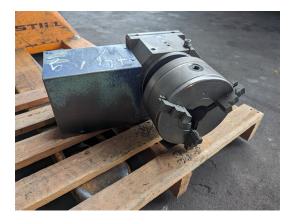

## technical details

max. pitch circle diameter:

weight of the machine approx.:

dimension machine approx.LxWxH:

rotation movement:

dimensions:

400 x 370 x 230 mm

Total weight, approx.:

## additional information

Röhm 3-jaw chuck Ø 200mm (flange Ø 200 x 25mm), center bore Ø 55mm 360° rotation via radial scale Can be used as 4th axis External control (drive via machine) as shown Foot clamping = clamping surface 180 x 145mm