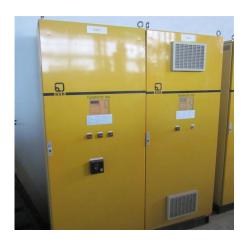

## technical details

| total power requirement:           | kW            |
|------------------------------------|---------------|
| dimensions L x W x H:              | m             |
| dimensions electric cabinet LxWxH: | 1,6x0,6x2,0 m |
| connected load:                    | 3 x 11 kW     |
| connected load:                    | 2 x 30 kW     |

## additional information

electric cabinet - revolution regulator

#### application:

- pump - rack system with stepless rpm adjustment

## application area:

- heating/air conditioning /climate , water supply , heat exchanger , recycling plants , fountains , pump drive via AC motor
- control device 89 MA relais output 220V / 1A
- display via control unit with micro computer