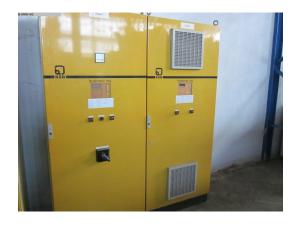

### technical details

dimensions L x W x H:

dimensions electric cabinet LxWxH: 1,6x0,6x2,0 m connected load: 2x11 kW connected load: 2x15 kW

## additional information

electric cabinet - revolution regulator