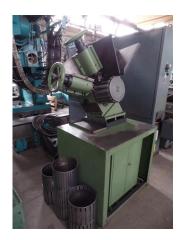

## additional information

The stamping machine is on application for labeling work on rotationally symetric workpieces, especially on boring tools. Machine is eqquiped with two tool supports where the tool clamping and the Labeling (stamps) and following straightening(rolls) will be proceeded. The workpieces will be transported in two entraining cages. The operating process is automatically application range 2,37 up to 15mm and a workpiece length of 330mm. Number of Rotation of the carrier drum: 4,5-18 rpm

Below the machine are two floor cipboards with 2 drawers. accessories:

- div. fixtures

- cages (see picture)

copy of part documentation available