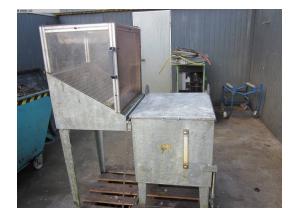

# technical details

tank cross section: 550x650x520 mm

weight of the machine approx.: 80 kg

dimension machine approx.LxWxH: 1,15x0,65x1,5 m

# additional information

Cleaning system/washing station for small parts.

- Sheet metal construction 2+4mm hot-dip galvanized sheet metal.

# Working area:

- drain=grating 600x600mm at 20° inclination

### Collecting container:

- L:550xW:650xH:520mm
- Closing lid with damping cylinder
- Foot control

Tel: +49 (0341) - 52 04 60 Mail: info@wmwag.com
Fax: +49 (0341) - 52 04 61 7 Web: http://www.wmwag.com