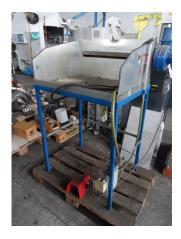

## additional information

SMALL PARTS CLEANER

The washbasin is equipped with a back suction pump, which connection leads into a barrel, as well as with a suction for exhaust air. suction 10m3/h; 1,1A; 1,14 kW; Ø 95mm