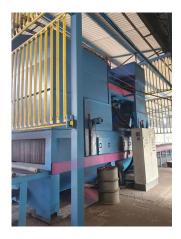

## Shotblasting line SciTeex Ratio Jet RS 1500/500 - 4T

stock-no.: 1200525

type of machine: Shotblasting line

make: SciTeex

type: Ratio Jet RS 1500/500 - 4T

year of 2010

manufacture:

type of control: conventional country of origin: Germany storage location: Saxonia delivery time: immediately freight basis: Ex-Location price: on request

## technical details

| through-put width:       | 1500 mm      |
|--------------------------|--------------|
| pass through height:     | 600 mm       |
| Numbers of turbines:     | 4 Stck.      |
| workpiece length - min.: | variabel mm  |
| Number of working hours: | ca. 13.937 h |
| power consumption:       | ca. 80 kW    |
| Total weight, approx.:   | kg           |
| dimensions of machine:   | mm           |

## additional information

Continuous blast machine - roller conveyor blast machine 4 turbines, via blast wheel

incl. various roller conveyors approx. 12 metres (for entry and exit) Single field approx. 6 metres long) Ex works Eisenach, system assembled, electrically connected. Inspection possible by arrangement.