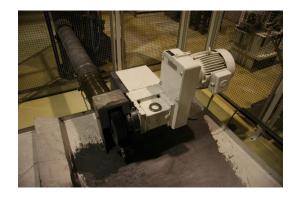

## additional information

Brushing machine / brush deburrer

- make Lindemaier, year 1990, power consumption 7,5 kW, dimension: L:1,0 x W:0,80 x H:1,25m, weight approx. 48 kg

Tel: +49 (0341) - 52 04 60

Fax: +49 (0341) - 52 04 61 7

- brush size Ø 300 x Ø 50x50mm type K 180
- engine speed 2920 rpm, suction nozzle Ø 180mm
- with blow-off device

Accessories: approx. 15 spare brushes NEW