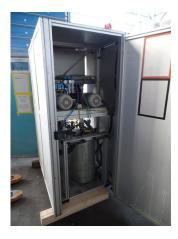

## technical details

thickness: mm
width: mm
length: mm

dimension L-W-H: 1300x800x2050 mm

## additional information

2 components mixing and dosing systems on on epoxy resin, with push-in trolley, used to glue, sealing, foams of materials such as metal, ceramics, glass, rubber, hard plastic and more.

#### epoxy resin:

- type Araldit AW 106
- content 45 liters
- barrel size Ø 360x620mm with lid
- permissible overpressure 5 bar

#### Harder:

- type HV 953 U
- content 45 liters
- barrel size Øl 360 x 620mm with lid
- permissible overpressure 1.46 bar

Operation via footswitch Supply hose approx. 5000mm