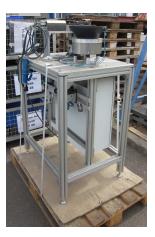

## Conveyor systems INKA SYSTEM SM 0439 N

## Sorry the machine has been sold already!

stock-no.: 1201003

type of machine: Conveyor systems make: INKA SYSTEM type: SM 0439 N

year of 2007

manufacture:

type of control: other country of origin: Germany storage location: Leipzig 1 delivery time: immediately

## additional information

Application area: feed and mounting of screws for example M 6 size

plant consists of:

- feeding station
- mounting / installation unit
- electric cabinet (L/W/H=0,6/0,6/0,21m)
- pneumatic (Festo)