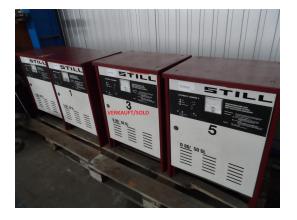

## Battery Loading Device STILL D 80/50 SL

## Sorry the machine has been sold already!

stock-no.: 1201006

type of machine: Battery Loading Device

make: STILL type: D 80/50 SL year of ca. 2000

manufacture:

type of control: conventional country of origin: Germany storage location: Leipzig 1 delivery time: immediately

## additional information

battery charging device for electric fork lift trucks, electric fork lifters 3 pcs available device No. 1 without charging cable device No.5 with charging cable on Sale as is! i.D.