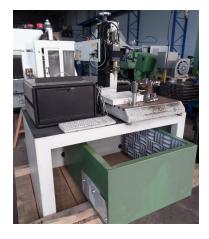

## **Engraving Machine BAUBLYS KA 3232H**

## technical details

 x-travel:
 320 mm

 y-travel:
 350 mm

 z-travel:
 350 mm

 Table dimensions:
 665x410 mm

 total power requirement:
 0,6 kW

 weight of the machine approx.:
 680 kg

 dimension machine approx.LxWxH:
 1,5x0,86x1,0 m

## additional information

application area for engraving or marking is mounted on a fram (table type) (1520x800x750mm) control via device Baublys accessories:

1x intake for working material

1x 4 times taper for working material