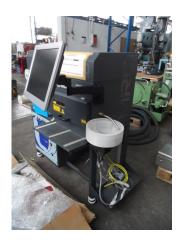

## Laser marking machine LASELEC MRO200B

## additional information

WIRE AND CABLE MARKING SYSTEM Laser Optical system

Cables can be installed (e.g. in machines, aeroplanes or similar) can be assembled in different lengths via software.

Laser:

-YAG type, YAG-x3-25 specification. -Frequency multiplier : doubling / triplicating -Mode of operation = electro-optically triggered -Pulse duration 7 - 8 sec. Power of heat transformer 600Watt Pneumatic connection 6 bar Cable drive unit

Unit with smoke extraction system 90m $^{\!3\!/}h$  i.D.