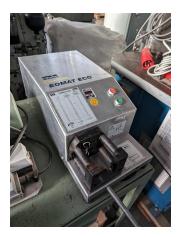

## Hose assembly machine PARKER Eomat eco

## additional information

Mobile assembly for EO hydraulic fittings - table-top device

Application for assembly of EO2 and PSR tube connections, progressive ring fittings, assembly of cutting ring fittings to DIN EN ISO 8434-1 Pressure-controlled pressing with assembly tools/assembly cone MOK -Parker hydraulics 108 HDS19-BS6-4H-33-00-V

-Electro-hydraulic drive

-Manual operation with cycle time 10 - 20 sec., on button until completion

Accessories: various mounting cones each: MOK 12LX, MOK 10LX, MOK 08LX, MOK 06LX and MOK 04LX