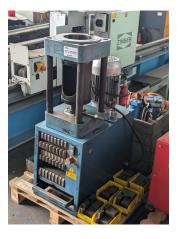

## Hose assembly machine Gates S8003-C

stock-no.: 1201020

type of machine: Hose assembly machine

make: Gates type: S8003-C 1992 vear of

manufacture:

type of control: other country of origin: Germany storage location: Leipzig 1 delivery time: immediately

## technical details

voltage: 380 V/Hz air-pressure connection: bar control:

Ø 6 bis Ø 50 mm sizes from - to:

total power requirement: 1,5 kW weight of the machine approx.: 293 kg

dimensions of machine: 690 x 380 x 1150 mm

## additional information

Application: Assembly of hose lines

Process: pressure-controlled pressing with assembly tools Hydraulics 240 bar overpressure, capacity/capacity for 20 liters

Electro-hydraulic drive

Operation ON/OFF switch and foot control

Machine is currently equipped with jaw set DN 12 16 (code 220)

Further jaw inserts available: DN 6 - 10 (code 215) DN 20 - 25 (code 230) DN 32 (code 240)

DN 40 (code 245)