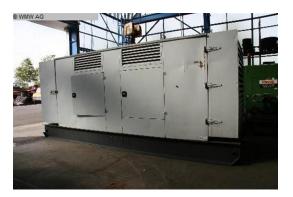

## Stand-By Aggregate CATERPILLAR 3406 DI-TA

## technical details

365 kVA rated capacity: capacity in kVA: 365 kVA drive motor: 292 kW motor speeds:: 1500 U/min Number of working hours: 7268 h total power requirement: kW weight of the machine ca.: ca.8,0 t dimensions of the machine ca.: ca.L:6,1xB:2,4xH:2,6 m

## additional information

Noise -reduced design sound level with 75% utilized capacity 62 DBA: 7 meter

With electric inspection system and CAT-high capacity -battery, as well as built in fuel tank.(Diesel)