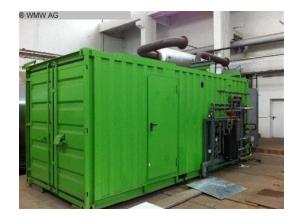

## technical details

rated capacity: 500/400 KVA / KW

Quantity of Generators:2 StückFuel tank capacity:50 m³Number of motors:2 Stückpower fuel:Palmöl

## additional information

2 pieces CHP (Combined heat and power plant) with 2 moduls in container construction techn. description:

-2x Motors, Volvo enta, 547 kW, year of manufacture both 2007 each with 800/8000 operation; fuel Palm oil

-Generator, Leroy Somer, 500 kVA (400KW)

-Transformer, Siemens, year of manufacture 2007, 1250kVA

-2x fueltank, Dehoust GmbH+Krampitz Tanksystem GmbH, with 50m³ content, YOM 2007/2008

Tel: +49 (0341) - 52 04 60