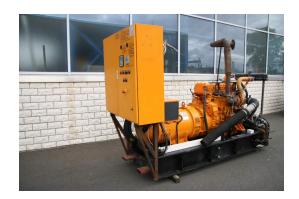

## Generator Cogeneration Plant AGGRETECH AG S 250 B

## technical details

rated capacity: 250 kVA
drive motor: 220 kW

control: RGN 04-4

type of fuel: Diesel

Number of working hours: keine Angaben h
total power requirement: ca. 230 kW

weight of the machine ca.: 1,5 t

## additional information

CHP - combined heat and power plant consists of:

- stand by aggregate Scania (with

Scania diesel motor defect), VHP according ISO container construction type, transportable and noise reduced with thermal heat use such as cogeneration, delivery contract according EEG 2004 is existing, application area for parallel net operation and heat generation, including heat exchanger, fuel consumption = approx. 52 liter with 100 % load

- Generator Aggretech AG, type ACG 0250 -4-400, nominal power 250 kVA, voltage 230/400V
- drive motor Scania type DC 9-63, A / cylinder -iundustry motor, capacity approx. 220 kW, cooling water circulation cooling system , fuel palm oil; Motor defekt