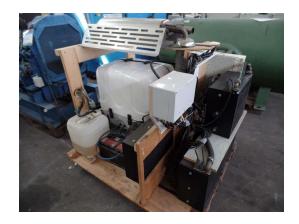

## technical details

rated capacity: 5000 Watt
capacity in kVA: - KvA
thermal output: keine kW
type of fuel: Diesel
rated voltage: 230 V
weight of the machine approx.: 336 kg
dimension machine approx.LxWxH: 1,4x1,1x1,25 m

## additional information

COMPACT STAND-BY AGGREGATE, rarely used application on boats or mobile stations

Motor: Make Mitsubishi, L2E, 2-cylinder, gas consumption from sero to full load = 1 up to 2,5 l/h cooling:
cooling type via ventilators with 3 cooler
control via remote control panel
operation temperature= 0-45°C