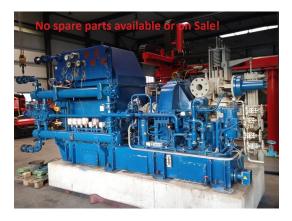

## Steam Turbine Nadrowski Bielefeld C4DS-GVI

| stock-no.:           | 1201751                     |
|----------------------|-----------------------------|
| type of machine:     | Steam Turbine               |
| make:                | Nadrowski Bielefeld         |
| type:                | C4DS-GVI                    |
| year of manufacture: | 1997                        |
| type of control:     | conventional                |
| country of origin:   | Germany                     |
| storage location:    | Leipzig 5                   |
| delivery time:       | immediately                 |
| freight basis:       | EXW, free on truck unpacked |
| price:               | on request                  |

Sale of the turbine as described and as is!

The performance data given are manufacturer's data. These may vary due to age-related wear!

We do not have and do not sell spare parts. For spare parts please contact the manufacturer: Dresser-Rand Siemens !!! i.D.