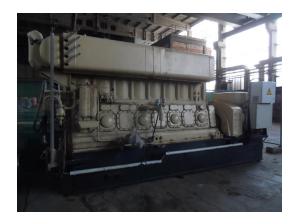

## Diesel Standby Generator SKL 8 VD 36/24-A

## Sorry the machine has been sold already!

stock-no.: 1201756

type of machine: Diesel Standby Generator

make: SKL

type: 8 VD 36/24-A

year of 1979

manufacture:

type of control: conventional country of origin: Germany storage location: Leipzig 2 delivery time: immediately

## technical details

rated capacity: 440 kWel kVA
electrics - voltage/frequency: 400/50 V/Hz
rated current: 440 (kW elek.) kW

Number of working hours: 0 h

Number of cylinders:
weight: 18 000 kg
dimensions L x W x H: 5,5x2,0x3,0 m

## additional information

offered is a CHP -plant make SKL Schönebeck. The CHP - Plant has a electric capacity of 440 kW. The first start up of the plant was 1979. The fuel of this plant can be: palm oil, heating oil, natural gas and Diesel and the location of the plant is Leipzig. Revised 2009 since that time no further operation hour (operation hour 0h) and equipped for net paralell operation. The motor runs with all kinds of fuel evenm with waste oil & frying oil ship motor: 8 cylinder, 8vd 36/24-A;