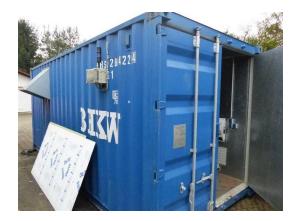

## additional information

Container with CHP-plant

offered is a CHP-Plant make Energator/giese. The CHP Plant has an electric capacity of 7,5 KWel. First start up of this plant was 2015. Fuel which can be used with this plant are following: heating oil and diesel

The location of the plant is in Leipzig.

The plant has been manufactured 2015 and has 300 operation hours. Inside of the container is a 1000 l buffer tank and a 3000 l oil tank. The energy efficiency is 90,9 %.