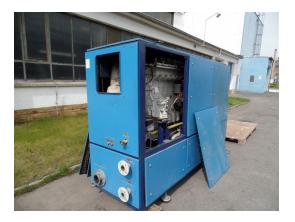

## power generator BUDERUS S 250 B

## technical details

 rated capacity:
 80 kVA

 drive motor:
 64 kW

 control:

 operating pressure:
 16 bar

 output:
 eL: 65 kW

 output:
 thL:110 kW

 voltage:
 400/50 V/Hz

## additional information

CHP - combined heat and power plant consists of:

- stand by aggregate Scania (with

Scania diesel motor defect), VHP according ISO container construction type, transportable and noise reduced with thermal heat use such as cogeneration, delivery contract according EEG 2004 is existing, application area for parallel net operation and heat generation, including heat exchanger, fuel consumption = approx. 52 liter with 100 % load

- Generator Aggretech AG, type ACG 0250 -4-400, nominal power 250 kVA, voltage 230/400V
- drive motor Scania type DC 9-63, A / cylinder -iundustry motor, capacity approx. 220 kW, cooling water circulation cooling system , fuel palm oil; Motor defekt