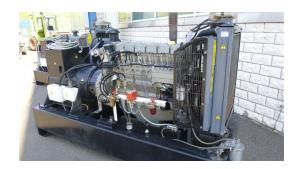

# Generator Deutz BG-D 130 I

# technical details

rated capacity: 130 kVA
rated current: A
type of fuel: Diesel
Number of working hours: 64 147 h
weight of the machine ca.: 1,8 t
dimension machine approx.LxWxH: 2,6 x 1,05 x 2,5 m

#### Generator

Engine: Manufacturer Deutz MM Motorenwerke, Type BF6 M 1013 E, electric capacity 116 kW, 6 cylinders; Speed 1500 rpm; Tank size for approx. 250 liters; Starter Battery Manufacturer Twin Start Power 12 V 140 Ah Generator: Manufacturer Marelli Motori Italy; Type M / B 250 SC 4, electric capacity 144 kVA, 1500 rpm; Rated voltage 400 / 231V